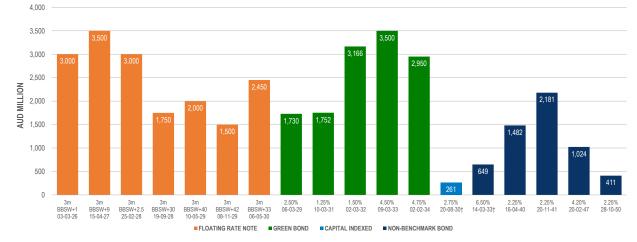

| QTC AUD     | GREEN BOND OU | JTSTANDING | S                 |              |              |  |  |
|-------------|---------------|------------|-------------------|--------------|--------------|--|--|
| BOND SERIES |               |            | DOMESTIC FV (\$M) |              |              |  |  |
| Coupon      | Maturity      | Total      | Week change       | Month change | FY26 change* |  |  |
| 2.50%       | 06-Mar-29     | 1,730      | 0                 | 0            | 0            |  |  |
| 1.25%       | 10-Mar-31     | 1,752      | 0                 | 0            | 0            |  |  |
| 1.50%       | 02-Mar-32     | 3,166      | 0                 | 0            | 0            |  |  |
| 4.50%       | 09-Mar-33     | 3,500      | 0                 | 0            | 0            |  |  |
| 4.75%       | 02-Feb-34     | 2,950      | 0                 | 0            | 0            |  |  |
| TOTAL       |               | 13.098     | 0                 | 0            | 0            |  |  |

| QTC AUD OTHER PUBLICLY ISSUED BOND OUTSTANDINGS |           |       |                   |              |              |  |
|-------------------------------------------------|-----------|-------|-------------------|--------------|--------------|--|
| BOND SERIES                                     |           |       | DOMESTIC FV (\$M) |              |              |  |
| Coupon                                          | Maturity  | Total | Week change       | Month change | FY26 change* |  |
| 6.50%                                           | 14-Mar-33 | 649   | 0                 | 0            | 0            |  |
| 2.25%                                           | 16-Apr-40 | 1,482 | 0                 | 0            | 0            |  |
| 2.25%                                           | 20-Nov-41 | 2,181 | 0                 | 0            | 0            |  |
| 4.20%                                           | 20-Feb-47 | 1,024 | 0                 | 0            | 0            |  |
| 2.25%                                           | 28-Oct-50 | 411   | 0                 | 0            | 0            |  |
| TOTAL                                           |           | 5,747 | 0                 | 0            | 0            |  |

### QTC AUD FLOATING RATE NOTE OUTSTANDINGS

| BOND SERIES |           | DOMESTIC FV (\$M) |             |              |              |  |
|-------------|-----------|-------------------|-------------|--------------|--------------|--|
| Coupon      | Maturity  | Total             | Week change | Month change | FY26 change* |  |
| 3m BBSW+1   | 03-Mar-26 | 3,000             | 0           | 0            | 0            |  |
| 3m BBSW+9   | 15-Apr-27 | 3,500             | 0           | 0            | 0            |  |
| 3m BBSW+2.5 | 25-Feb-28 | 3,000             | 0           | 0            | 0            |  |
| 3m BBSW+30  | 19-Sep-28 | 1,750             | 0           | 0            | 0            |  |
| 3m BBSW+40  | 10-May-29 | 2,000             | 0           | 0            | 0            |  |
| 3m BBSW+42  | 08-Nov-29 | 1,500             | 0           | 1,500        | 1,500        |  |
| 3m BBSW+33  | 06-May-30 | 2,450             | 0           | 0            | 0            |  |
| TOTAL       |           | 17,200            | 0           | 1,500        | 1,500        |  |

#### QTC AUD CAPITAL INDEXED BOND

| BOND SERIES | DOMESTIC FV (\$M) |       |             |              |              |
|-------------|-------------------|-------|-------------|--------------|--------------|
| Coupon      | Maturity          | Total | Week change | Month change | FY26 change* |
| 2.75%       | 20-Aug-30         | 261   | 0           | 0            | 0            |
| TOTAL       |                   | 261   | 0           | 0            | 0            |