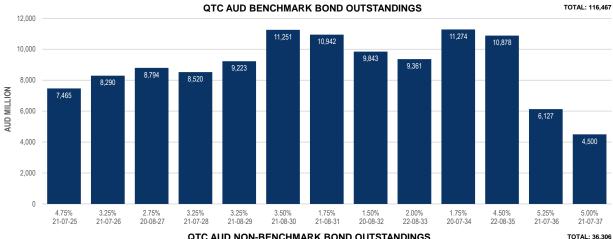

#### QTC AUD BENCHMARK BOND OUTSTANDINGS

| BOND SERIES |           |         | DOMESTIC FV (\$M) |              |              |  |  |
|-------------|-----------|---------|-------------------|--------------|--------------|--|--|
| Coupon      | Maturity  | Total   | Week change       | Month change | FY26 change* |  |  |
| 4.75%       | 21-Jul-25 | 7,465   | 0                 | 0            | 0            |  |  |
| 3.25%       | 21-Jul-26 | 8,290   | 0                 | -320         | -320         |  |  |
| 2.75%       | 20-Aug-27 | 8,794   | 0                 | 0            | 0            |  |  |
| 3.25%       | 21-Jul-28 | 8,520   | 0                 | 0            | 0            |  |  |
| 3.25%       | 21-Aug-29 | 9,223   | 0                 | 0            | 0            |  |  |
| 3.50%       | 21-Aug-30 | 11,251  | 250               | 250          | 250          |  |  |
| 1.75%       | 21-Aug-31 | 10,942  | 286               | 286          | 286          |  |  |
| 1.50%       | 20-Aug-32 | 9,843   | 289               | 289          | 289          |  |  |
| 2.00%       | 22-Aug-33 | 9,361   | 25                | 25           | 25           |  |  |
| 1.75%       | 20-Jul-34 | 11,274  | 150               | 150          | 150          |  |  |
| 4.50%       | 22-Aug-35 | 10,878  | 0                 | 750          | 750          |  |  |
| 5.25%       | 21-Jul-36 | 6,127   | 0                 | 0            | 0            |  |  |
| 5.00%       | 21-Jul-37 | 4,500   | 0                 | 0            | 0            |  |  |
| TOTAL       |           | 116,467 | 1,000             | 1,430        | 1,430        |  |  |