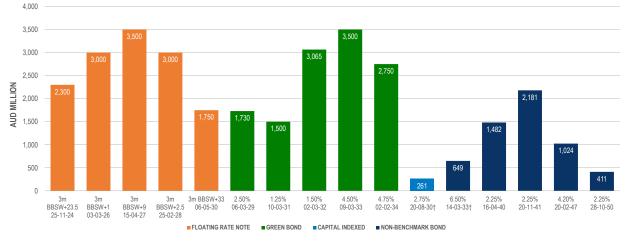

# QTC AUD FLOATING RATE NOTE OUTSTANDINGS

| BOND SERIES  |           | DOMESTIC FV (\$M) |             |              |              |  |
|--------------|-----------|-------------------|-------------|--------------|--------------|--|
| Coupon       | Maturity  | Total             | Week change | Month change | FY25 change* |  |
| 3m BBSW+23.5 | 25-Nov-24 | 2,300             | 0           | 0            | 0            |  |
| 3m BBSW+1    | 03-Mar-26 | 3,000             | 0           | 0            | 0            |  |
| 3m BBSW+9    | 15-Apr-27 | 3,500             | 0           | 0            | 0            |  |
| 3m BBSW+2.5  | 25-Feb-28 | 3,000             | 0           | 0            | 0            |  |
| 3m BBSW+33   | 06-May-30 | 1,750             | 0           | 0            | 0            |  |
| ΤΟΤΑΙ        |           | 13 550            | 0           | 0            | 0            |  |

### QTC AUD GREEN BOND OUTSTANDINGS BOND SERIES

|  | Coupon | Maturity  | Total  | Week change | Month change | FY25 change* |  |
|--|--------|-----------|--------|-------------|--------------|--------------|--|
|  | 2.50%  | 06-Mar-29 | 1,730  | 0           | 0            | 0            |  |
|  | 1.25%  | 10-Mar-31 | 1,500  | 0           | 0            | 0            |  |
|  | 1.50%  | 02-Mar-32 | 3,065  | 0           | 0            | 0            |  |
|  | 4.50%  | 09-Mar-33 | 3,500  | 0           | 0            | 0            |  |
|  | 4.75%  | 02-Feb-34 | 2,750  | 0           | 0            | 0            |  |
|  | TOTAL  |           | 12,545 | 0           | 0            | 0            |  |

DOMESTIC EV (\$M)

| QTC AUD CAPIT                 | AL INDEXED B | OND   |             |              |        |
|-------------------------------|--------------|-------|-------------|--------------|--------|
| BOND SERIES DOMESTIC FV (\$M) |              |       |             |              |        |
| Coupon                        | Maturity     | Total | Week change | Month change | FY25 c |
| 2.75%                         | 20-Aug-30    | 261   | 0           | 0            |        |
| TOTAL                         |              | 261   | 0           | 0            |        |

The 2.75% 20-Aug-30 outstandings do not include indexation of 167.1m.

### QTC AUD OTHER PUBLICLY ISSUED BOND OUTSTANDINGS BOND SERIES DOMESTIC FV (\$M) Co Maturit Total 6.50% 14-Mar-33 649 0 -13 -13 1.482 2.25% 16-Apr-40 0 0 0 2,181 2.25% 20-Nov-41 0 0 0 1,024 0 4.20% 20-Feb-47 0 0 411 0 2.25% **TOTA** 0 28-Oct-50 0 5,747 13 13