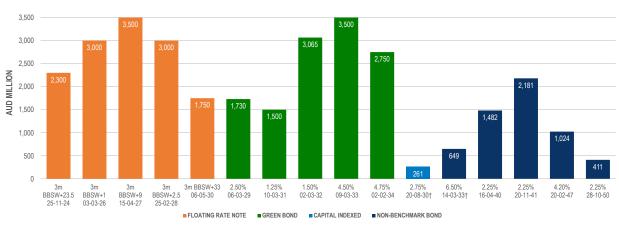

### QTC AUD OTHER PUBLICLY ISSUED BOND OUTSTANDINGS BOND SERIES DOMESTIC FV (\$M) Co Maturity Total M 6.50% 14-Mar-33 649 0 0 -13 1.482 2.25% 16-Apr-40 0 0 0 2,181 2.25% 20-Nov-41 0 0 0 1,024 0 4.20% 20-Feb-47 0 0 411 0 2.25% **TOTAI** 0 28-Oct-50 0 5,747 -13

### QTC AUD FLOATING RATE NOTE OUTSTANDINGS

| BOND SERIES  |           | DOMESTIC FV (\$M) |             |              |              |
|--------------|-----------|-------------------|-------------|--------------|--------------|
| Coupon       | Maturity  | Total             | Week change | Month change | FY25 change* |
| 3m BBSW+23.5 | 25-Nov-24 | 2,300             | 0           | 0            | 0            |
| 3m BBSW+1    | 03-Mar-26 | 3,000             | 0           | 0            | 0            |
| 3m BBSW+9    | 15-Apr-27 | 3,500             | 0           | 0            | 0            |
| 3m BBSW+2.5  | 25-Feb-28 | 3,000             | 0           | 0            | 0            |
| 3m BBSW+33   | 06-May-30 | 1,750             | 0           | 0            | 0            |
| ΤΟΤΑΙ        |           | 13 550            | 0           | 0            | 0            |

### QTC AUD GREEN BOND OUTSTANDINGS

| QTC ADD GREEN BOND OUTSTANDINGS |           |        |                   |              |              |  |  |
|---------------------------------|-----------|--------|-------------------|--------------|--------------|--|--|
| BOND SERIES                     |           |        | DOMESTIC FV (\$M) |              |              |  |  |
| Coupon                          | Maturity  | Total  | Week change       | Month change | FY25 change* |  |  |
| 2.50%                           | 06-Mar-29 | 1,730  | 0                 | 0            | 0            |  |  |
| 1.25%                           | 10-Mar-31 | 1,500  | 0                 | 0            | 0            |  |  |
| 1.50%                           | 02-Mar-32 | 3,065  | 0                 | 0            | 0            |  |  |
| 4.50%                           | 09-Mar-33 | 3,500  | 0                 | 0            | 0            |  |  |
| 4.75%                           | 02-Feb-34 | 2,750  | 0                 | 0            | 0            |  |  |
| TOTAL                           |           | 12,545 | 0                 | 0            | 0            |  |  |

| QTC AUD CAPITAL INDEXED BOND |                   |       |             |              |              |  |
|------------------------------|-------------------|-------|-------------|--------------|--------------|--|
| BOND SERIES                  | DOMESTIC FV (\$M) |       |             |              |              |  |
| Coupon                       | Maturity          | Total | Week change | Month change | FY25 change* |  |
| 2.75%                        | 20-Aug-30         | 261   | 0           | 0            | 0            |  |
| TOTAL                        |                   | 261   | 0           | 0            | 0            |  |
|                              |                   |       |             |              |              |  |