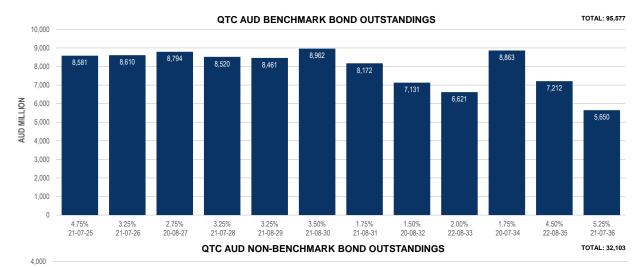

## UPDATE: 02-Aug-2024

| BOND SERIES |           |        | DOMESTIC FV (\$M) |              |              |  |
|-------------|-----------|--------|-------------------|--------------|--------------|--|
| Coupon      | Maturity  | Total  | Week change       | Month change | FY25 change* |  |
| 4.75%       | 21-Jul-25 | 8,581  | 0                 | 0            | 0            |  |
| 3.25%       | 21-Jul-26 | 8,610  | 0                 | 0            | 0            |  |
| 2.75%       | 20-Aug-27 | 8,794  | 0                 | 0            | 0            |  |
| 3.25%       | 21-Jul-28 | 8,520  | 0                 | 0            | 0            |  |
| 3.25%       | 21-Aug-29 | 8,461  | 0                 | 0            | 526          |  |
| 3.50%       | 21-Aug-30 | 8,962  | 0                 | 0            | 0            |  |
| 1.75%       | 21-Aug-31 | 8,172  | 0                 | 0            | 74           |  |
| 1.50%       | 20-Aug-32 | 7,131  | 0                 | 0            | 0            |  |
| 2.00%       | 22-Aug-33 | 6,621  | 0                 | 0            | 135          |  |
| 1.75%       | 20-Jul-34 | 8,863  | 0                 | 0            | 630          |  |
| 4.50%       | 22-Aug-35 | 7,212  | 0                 | 0            | 1,500        |  |
| 5.25%       | 21-Jul-36 | 5,650  | 0                 | 0            | 1,750        |  |
| TOTAL       |           | 95,577 | 0                 | 0            | 4,615        |  |