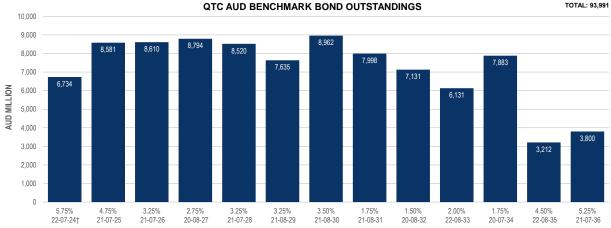

## QTC AUD BENCHMARK BOND OUTSTANDINGS

| BOND SERIES |           |        | DOMESTIC FV (\$M) |              |              |  |
|-------------|-----------|--------|-------------------|--------------|--------------|--|
| Coupon      | Maturity  | Total  | Week change       | Month change | FY24 change* |  |
| 5.75%       | 22-Jul-24 | 6,734  | -379              | -379         | -1,090       |  |
| 4.75%       | 21-Jul-25 | 8,581  | 0                 | 0            | 0            |  |
| 3.25%       | 21-Jul-26 | 8,610  | 0                 | 0            | 0            |  |
| 2.75%       | 20-Aug-27 | 8,794  | 0                 | 0            | 0            |  |
| 3.25%       | 21-Jul-28 | 8,520  | 0                 | 0            | 0            |  |
| 3.25%       | 21-Aug-29 | 7,635  | 0                 | 0            | 0            |  |
| 3.50%       | 21-Aug-30 | 8,962  | 0                 | 0            | 0            |  |
| 1.75%       | 21-Aug-31 | 7,998  | 0                 | 0            | 641          |  |
| 1.50%       | 20-Aug-32 | 7,131  | 0                 | 49           | 846          |  |
| 2.00%       | 22-Aug-33 | 6,131  | 0                 | 284          | 2,376        |  |
| 1.75%       | 20-Jul-34 | 7,883  | 0                 | 0            | 2,525        |  |
| 4.50%       | 22-Aug-35 | 3,212  | 0                 | 167          | 1,262        |  |
| 5.25%       | 21-Jul-36 | 3,800  | 0                 | 0            | 3,800        |  |
| TOTAL       |           | 93,991 | -379              | 121          | 10,360       |  |