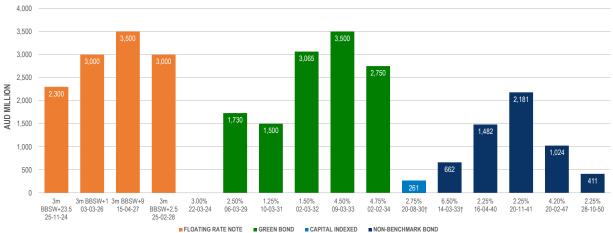

|           |                                                  | DOMESTIC FV (\$M)                                                                           |                                                                                                                                                                                                                   |                                                                                                                                                                                                                                                                     |  |
|-----------|--------------------------------------------------|---------------------------------------------------------------------------------------------|-------------------------------------------------------------------------------------------------------------------------------------------------------------------------------------------------------------------|---------------------------------------------------------------------------------------------------------------------------------------------------------------------------------------------------------------------------------------------------------------------|--|
| Maturity  | Total                                            | Week change                                                                                 | Month change                                                                                                                                                                                                      | FY24 change*                                                                                                                                                                                                                                                        |  |
| 06-Mar-29 | 1,730                                            | 0                                                                                           | 0                                                                                                                                                                                                                 | 0                                                                                                                                                                                                                                                                   |  |
| 10-Mar-31 | 1,500                                            | 0                                                                                           | 0                                                                                                                                                                                                                 | 0                                                                                                                                                                                                                                                                   |  |
| 02-Mar-32 | 3,065                                            | 0                                                                                           | 0                                                                                                                                                                                                                 | 0                                                                                                                                                                                                                                                                   |  |
| 09-Mar-33 | 3,500                                            | 0                                                                                           | 0                                                                                                                                                                                                                 | 0                                                                                                                                                                                                                                                                   |  |
| 02-Feb-34 | 2,750                                            | 0                                                                                           | 0                                                                                                                                                                                                                 | 2,750                                                                                                                                                                                                                                                               |  |
|           | 12,545                                           | 0                                                                                           | 0                                                                                                                                                                                                                 | 2,750                                                                                                                                                                                                                                                               |  |
|           | 06-Mar-29<br>10-Mar-31<br>02-Mar-32<br>09-Mar-33 | 06-Mar-29 1,730<br>10-Mar-31 1,500<br>02-Mar-32 3,065<br>09-Mar-33 3,500<br>02-Feb-34 2,750 | 06-Mar-29         1,730         0           10-Mar-31         1,500         0           02-Mar-32         3,065         0           09-Mar-33         3,500         0           02-Feb-34         2,750         0 | 06-Mar-29         1,730         0         0           10-Mar-31         1,500         0         0           02-Mar-32         3,065         0         0           09-Mar-33         3,500         0         0           02-Feb-34         2,750         0         0 |  |

## QTC AUD OTHER PUBLICLY ISSUED BOND OUTSTANDINGS

| BOND SERIES |           | DOMESTIC FV (\$M) |             |              |              |
|-------------|-----------|-------------------|-------------|--------------|--------------|
| Coupon      | Maturity  | Total             | Week change | Month change | FY24 change* |
| 6.50%       | 14-Mar-33 | 662               | 0           | 0            | 0            |
| 2.25%       | 16-Apr-40 | 1,482             | 0           | 0            | 0            |
| 2.25%       | 20-Nov-41 | 2,181             | 0           | 0            | 0            |
| 4.20%       | 20-Feb-47 | 1,024             | 0           | 0            | 0            |
| 2.25%       | 28-Oct-50 | 411               | 0           | 0            | 0            |
| TOTAL       |           | 5,760             | 0           | 0            | 0            |

# QTC AUD FLOATING RATE NOTE OUTSTANDINGS

| BOND SE      | RIES      | DOMESTIC FV (\$M) |             |              |              |
|--------------|-----------|-------------------|-------------|--------------|--------------|
| Coupon       | Maturity  | Total             | Week change | Month change | FY24 change* |
| 3m BBSW+23.5 | 25-Nov-24 | 2,300             | 0           | 0            | 0            |
| 3m BBSW+1    | 03-Mar-26 | 3,000             | 0           | 0            | 0            |
| 3m BBSW+9    | 15-Apr-27 | 3,500             | 0           | 0            | 0            |
| 3m BBSW+2.5  | 25-Feb-28 | 3,000             | 0           | 0            | 0            |
| TOTAL        |           | 11,800            | 0           | 0            | 0            |

# QTC AUD CAPITAL INDEXED BOND

| BOND SERIES |           | DOMESTIC FV (\$M) |             |              |              |
|-------------|-----------|-------------------|-------------|--------------|--------------|
| Coupon      | Maturity  | Total             | Week change | Month change | FY24 change* |
| 2.75%       | 20-Aug-30 | 261               | 0           | 0            | -1           |
| TOTAL       |           | 261               | 0           | 0            | -1           |