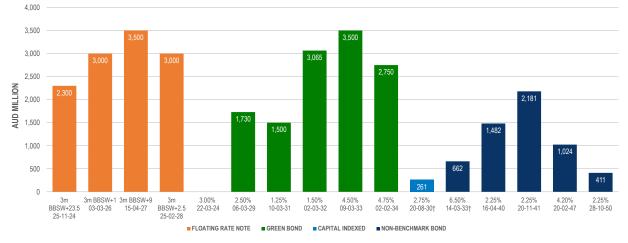

### QTC AUD FLOATING RATE NOTE OUTSTANDINGS DOMESTIC FV (\$M) BOND SERIES Co Total Month ch FY24 chan k ok 3m BBSW+23.5 25-Nov-24 2,300 0 0 0 3m BBSW+1 03-Mar-26 3,000 0 0 0 3m BBSW+9 15-Apr-27 3.500 0 0 0 0 3m BBSW+2.5 TOTAL 3.000 25-Feb-28 0 0 11,800 0 0 0

## QTC AUD GREEN BOND OUTSTANDINGS

| BOND SERIES |           |        | DOMESTIC FV (\$M) |              |              |  |
|-------------|-----------|--------|-------------------|--------------|--------------|--|
| Coupon      | Maturity  | Total  | Week change       | Month change | FY24 change* |  |
| 2.50%       | 06-Mar-29 | 1,730  | 0                 | 0            | 0            |  |
| 1.25%       | 10-Mar-31 | 1,500  | 0                 | 0            | 0            |  |
| 1.50%       | 02-Mar-32 | 3,065  | 0                 | 0            | 0            |  |
| 4.50%       | 09-Mar-33 | 3,500  | 0                 | 0            | 0            |  |
| 4.75%       | 02-Feb-34 | 2,750  | 0                 | 0            | 2,750        |  |
| TOTAL       |           | 12.545 | 0                 | 0            | 2.750        |  |

| BOND SERIES |           |       | DOMES       |              |              |
|-------------|-----------|-------|-------------|--------------|--------------|
| Coupon      | Maturity  | Total | Week change | Month change | FY24 change* |
| 2.75%       | 20-Aug-30 | 261   | 0           | 0            | -1           |
| TOTAL       |           | 261   | 0           | 0            | -1           |

| QTC AUD OT  | HER PUBLICLY IS | SUED BO | OND OUTSTAN       | IDINGS       |              |  |
|-------------|-----------------|---------|-------------------|--------------|--------------|--|
| BOND SERIES |                 |         | DOMESTIC FV (\$M) |              |              |  |
| Coupon      | Maturity        | Total   | Week change       | Month change | FY24 change* |  |
| 6.50%       | 14-Mar-33       | 662     | 0                 | 0            | 0            |  |
| 2.25%       | 16-Apr-40       | 1,482   | 0                 | 0            | 0            |  |
| 2.25%       | 20-Nov-41       | 2,181   | 0                 | 0            | 0            |  |
| 4.20%       | 20-Feb-47       | 1,024   | 0                 | 0            | 0            |  |
| 2.25%       | 28-Oct-50       | 411     | 0                 | 0            | 0            |  |
| TOTAL       |                 | 5,760   | 0                 | 0            | 0            |  |

The 2.75% 20-Aug-30 outstandings do not include indexation of 163.8m.