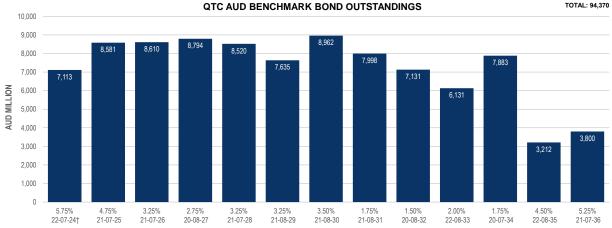

## QTC AUD BENCHMARK BOND OUTSTANDINGS

| BOND SERIES |           |        | DOMESTI     | C FV (\$M)   |              |
|-------------|-----------|--------|-------------|--------------|--------------|
| Coupon      | Maturity  | Total  | Week change | Month change | FY24 change* |
| 5.75%       | 22-Jul-24 | 7,113  | 0           | 0            | -711         |
| 4.75%       | 21-Jul-25 | 8,581  | 0           | 0            | 0            |
| 3.25%       | 21-Jul-26 | 8,610  | 0           | 0            | 0            |
| 2.75%       | 20-Aug-27 | 8,794  | 0           | 0            | 0            |
| 3.25%       | 21-Jul-28 | 8,520  | 0           | 0            | 0            |
| 3.25%       | 21-Aug-29 | 7,635  | 0           | 0            | 0            |
| 3.50%       | 21-Aug-30 | 8,962  | 0           | 0            | 0            |
| 1.75%       | 21-Aug-31 | 7,998  | 0           | 0            | 641          |
| 1.50%       | 20-Aug-32 | 7,131  | 0           | 49           | 846          |
| 2.00%       | 22-Aug-33 | 6,131  | 0           | 284          | 2,376        |
| 1.75%       | 20-Jul-34 | 7,883  | 0           | 0            | 2,525        |
| 4.50%       | 22-Aug-35 | 3,212  | 0           | 167          | 1,262        |
| 5.25%       | 21-Jul-36 | 3,800  | 0           | 0            | 3,800        |
| TOTAL       |           | 94,370 | 0           | 500          | 10,739       |