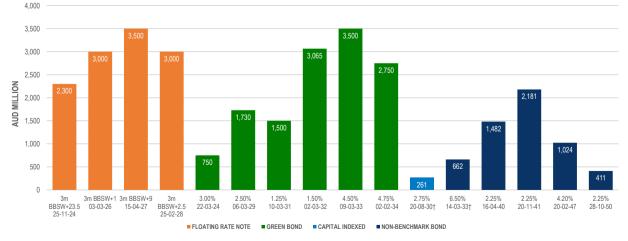

#### QTC AUD FLOATING RATE NOTE OUTSTANDINGS BOND SERIES DOMESTIC FV (\$M) Maturity Total EV24 char Cr 3m BBSW+23.5 25-Nov-24 2.300 0 0 0 3m BBSW+1 03-Mar-26 3 000 0 0 0 3m BBSW+9 15-Apr-27 3.500 0 0 0 0 3.000 3m BBSW+2.5 25-Feb-28 0 0 TOTAL 11,800 0 0 0

### QTC AUD GREEN BOND OUTSTANDINGS

| BON    | ID SERIES |        | DOMESTIC FV (\$M) |              |              |  |  |
|--------|-----------|--------|-------------------|--------------|--------------|--|--|
| Coupon | Maturity  | Total  | Week change       | Month change | FY24 change* |  |  |
| 3.00%  | 22-Mar-24 | 750    | 0                 | 0            | 0            |  |  |
| 2.50%  | 06-Mar-29 | 1,730  | 0                 | 0            | 0            |  |  |
| 1.25%  | 10-Mar-31 | 1,500  | 0                 | 0            | 0            |  |  |
| 1.50%  | 02-Mar-32 | 3,065  | 0                 | 0            | 0            |  |  |
| 4.50%  | 09-Mar-33 | 3,500  | 0                 | 0            | 0            |  |  |
| 4.75%  | 02-Feb-34 | 2,750  | 0                 | 2,750        | 2,750        |  |  |
| TOTAL  |           | 13.295 | 0                 | 2.750        | 2.750        |  |  |

| BOND SERIES |           |       | DOMESTIC FV (\$M) |              |              |  |
|-------------|-----------|-------|-------------------|--------------|--------------|--|
| Coupon      | Maturity  | Total | Week change       | Month change | FY24 change* |  |
| 6.50%       | 14-Mar-33 | 662   | 0                 | 0            | 0            |  |
| 2.25%       | 16-Apr-40 | 1,482 | 0                 | 0            | C            |  |
| 2.25%       | 20-Nov-41 | 2,181 | 0                 | 0            | 0            |  |
| 4.20%       | 20-Feb-47 | 1,024 | 0                 | 0            | 0            |  |
| 2.25%       | 28-Oct-50 | 411   | 0                 | 0            | C            |  |
| TOTAL       |           | 5.760 | 0                 | 0            | 0            |  |

| BOND SERIES |           | DOMESTIC FV (\$M) |             |              |              |
|-------------|-----------|-------------------|-------------|--------------|--------------|
| Coupon      | Maturity  | Total             | Week change | Month change | FY24 change* |
| 2.75%       | 20-Aug-30 | 261               | 0           | 0            | -1           |
| TOTAL       |           | 261               | 0           | 0            | -1           |