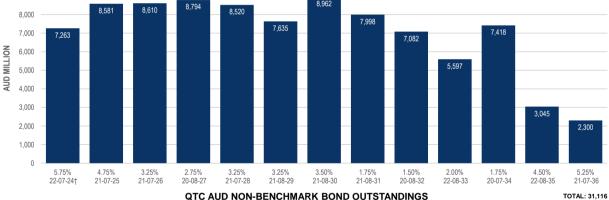

#### QTC AUD BENCHMARK BOND OUTSTANDINGS

| BON    | ID SERIES |        | DOMESTIC FV (\$M) |              |              |  |  |
|--------|-----------|--------|-------------------|--------------|--------------|--|--|
| Coupon | Maturity  | Total  | Week change       | Month change | FY24 change* |  |  |
| 5.75%  | 22-Jul-24 | 7,263  | 0                 | 0            | -561         |  |  |
| 4.75%  | 21-Jul-25 | 8,581  | 0                 | 0            | 0            |  |  |
| 3.25%  | 21-Jul-26 | 8,610  | 0                 | 0            | 0            |  |  |
| 2.75%  | 20-Aug-27 | 8,794  | 0                 | 0            | 0            |  |  |
| 3.25%  | 21-Jul-28 | 8,520  | 0                 | 0            | 0            |  |  |
| 3.25%  | 21-Aug-29 | 7,635  | 0                 | 0            | 0            |  |  |
| 3.50%  | 21-Aug-30 | 8,962  | 0                 | 0            | 0            |  |  |
| 1.75%  | 21-Aug-31 | 7,998  | 0                 | 240          | 641          |  |  |
| 1.50%  | 20-Aug-32 | 7,082  | 0                 | 260          | 797          |  |  |
| 2.00%  | 22-Aug-33 | 5,597  | 0                 | 0            | 1,842        |  |  |
| 1.75%  | 20-Jul-34 | 7,418  | 0                 | 0            | 2,060        |  |  |
| 4.50%  | 22-Aug-35 | 3,045  | 0                 | 0            | 1,095        |  |  |
| 5.25%  | 21-Jul-36 | 2,300  | 0                 | 0            | 2,300        |  |  |
| TOTAL  |           | 91,805 | 0                 | 500          | 8,174        |  |  |

## QTC AUD BENCHMARK BOND OUTSTANDINGS TOTAL: 91.805 8.962