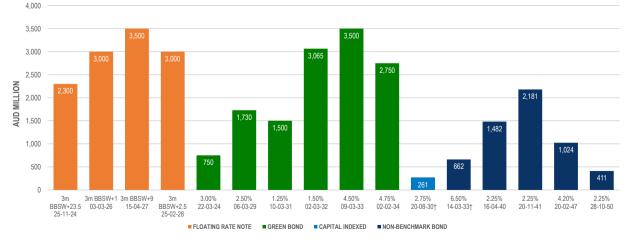

| BOND SERIES |           |       | DOMES       |              |              |
|-------------|-----------|-------|-------------|--------------|--------------|
| Coupon      | Maturity  | Total | Week change | Month change | FY24 change* |
| 6.50%       | 14-Mar-33 | 662   | 0           | 0            | 0            |
| 2.25%       | 16-Apr-40 | 1,482 | 0           | 0            | 0            |
| 2.25%       | 20-Nov-41 | 2,181 | 0           | 0            | 0            |
| 4.20%       | 20-Feb-47 | 1,024 | 0           | 0            | 0            |
| 2.25%       | 28-Oct-50 | 411   | 0           | 0            | 0            |
| TOTAL       |           | 5.760 | 0           | 0            | 0            |

#### QTC AUD FLOATING RATE NOTE OUTSTANDINGS BOND SERIES DOMESTIC FV (\$M) Maturity Total EV24 char Cr 3m BBSW+23.5 25-Nov-24 2.300 0 0 0 3m BBSW+1 03-Mar-26 3 000 0 0 0 3m BBSW+9 15-Apr-27 3.500 0 0 0 0 3.000 3m BBSW+2.5 25-Feb-28 0 0 TOTAL 11,800 0 0 0

### QTC AUD GREEN BOND OUTSTANDINGS

10,000 9.000

| BOND SERIES |           |        | DOMESTIC FV (\$M) |              |              |  |
|-------------|-----------|--------|-------------------|--------------|--------------|--|
| Coupon      | Maturity  | Total  | Week change       | Month change | FY24 change* |  |
| 3.00%       | 22-Mar-24 | 750    | 0                 | 0            | 0            |  |
| 2.50%       | 06-Mar-29 | 1,730  | 0                 | 0            | 0            |  |
| 1.25%       | 10-Mar-31 | 1,500  | 0                 | 0            | 0            |  |
| 1.50%       | 02-Mar-32 | 3,065  | 0                 | 0            | 0            |  |
| 4.50%       | 09-Mar-33 | 3,500  | 0                 | 0            | 0            |  |
| 4.75%       | 02-Feb-34 | 2,750  | 0                 | 0            | 2,750        |  |
| TOTAL       |           | 13.295 | 0                 | 0            | 2.750        |  |

|                   | QTC AUD CAPITAL INDEXED BOND |            |  |  |  |  |  |
|-------------------|------------------------------|------------|--|--|--|--|--|
| DOMESTIC FV (\$M) |                              |            |  |  |  |  |  |
| nge Month         | change FY                    | 24 change* |  |  |  |  |  |
| 0                 | 0                            | -1         |  |  |  |  |  |
| 0                 | 0                            | -1         |  |  |  |  |  |
|                   | 0                            | 0 0        |  |  |  |  |  |

### QTC AUD NON-BENCHMARK BOND OUTSTANDINGS

\*Important note: FY24 change refers to changes in outstandings from the FY23-24 Borrowing Program release on the 13 June 2023. Face value has been rounded to the nearest million. The 2.75% 20 Aug-30 outstandings do not include indexation of 163.8m. † Not 144A Capable QTC trades in its wom securities in the open market. Such securities may be held, resold or cancelled at QTC's discretion. QTC may, as a lender of last resort, stock-lend its AUD bonds to its dealer panel members from time to time under a global master repurchase agreement. Any such stock-lend bits of the outstandings above.