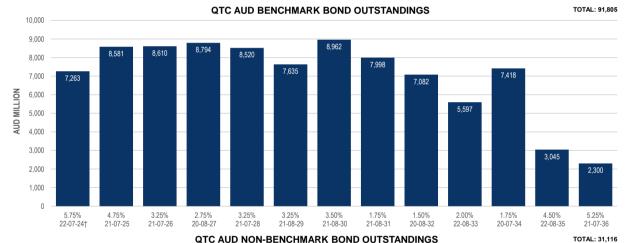

#### QTC AUD BENCHMARK BOND OUTSTANDINGS

| BOND SERIES |           | DOMESTIC FV (\$M) |             |              |              |  |
|-------------|-----------|-------------------|-------------|--------------|--------------|--|
| Coupon      | Maturity  | Total             | Week change | Month change | FY24 change* |  |
| 5.75%       | 22-Jul-24 | 7,263             | 0           | 0            | -561         |  |
| 4.75%       | 21-Jul-25 | 8,581             | 0           | 0            | 0            |  |
| 3.25%       | 21-Jul-26 | 8,610             | 0           | 0            | 0            |  |
| 2.75%       | 20-Aug-27 | 8,794             | 0           | 0            | 0            |  |
| 3.25%       | 21-Jul-28 | 8,520             | 0           | 0            | 0            |  |
| 3.25%       | 21-Aug-29 | 7,635             | 0           | 0            | 0            |  |
| 3.50%       | 21-Aug-30 | 8,962             | 0           | 0            | 0            |  |
| 1.75%       | 21-Aug-31 | 7,998             | 240         | 240          | 641          |  |
| 1.50%       | 20-Aug-32 | 7,082             | 260         | 260          | 797          |  |
| 2.00%       | 22-Aug-33 | 5,597             | 0           | 0            | 1,842        |  |
| 1.75%       | 20-Jul-34 | 7,418             | 0           | 0            | 2,060        |  |
| 4.50%       | 22-Aug-35 | 3,045             | 0           | 0            | 1,095        |  |
| 5.25%       | 21-Jul-36 | 2,300             | 0           | 0            | 2,300        |  |
| TOTAL       |           | 91,805            | 500         | 500          | 8,174        |  |