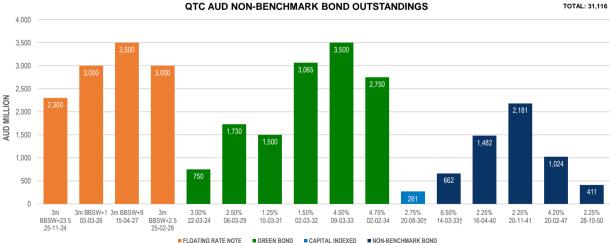

#### OTC AUD GREEN BOND OUTSTANDINGS

| BOND SERIES |           |        | DOMESTI     |              |              |
|-------------|-----------|--------|-------------|--------------|--------------|
| Coupon      | Maturity  | Total  | Week change | Month change | FY24 change* |
| 3.00%       | 22-Mar-24 | 750    | 0           | 0            | 0            |
| 2.50%       | 06-Mar-29 | 1,730  | 0           | 0            | 0            |
| 1.25%       | 10-Mar-31 | 1,500  | 0           | 0            | 0            |
| 1.50%       | 02-Mar-32 | 3,065  | 0           | 0            | 0            |
| 4.50%       | 09-Mar-33 | 3,500  | 0           | 0            | 0            |
| 4.75%       | 02-Feb-34 | 2,750  | 0           | 0            | 2,750        |
| TOTAL       |           | 13,295 | 0           | 0            | 2,750        |

# QTC AUD OTHER PUBLICLY ISSUED BOND OUTSTANDINGS

| BOND SERIES |           | DOMESTIC FV (\$M) |             |              |              |  |
|-------------|-----------|-------------------|-------------|--------------|--------------|--|
| Coupon      | Maturity  | Total             | Week change | Month change | FY24 change* |  |
| 6.50%       | 14-Mar-33 | 662               | 0           | 0            | 0            |  |
| 2.25%       | 16-Apr-40 | 1,482             | 0           | 0            | 0            |  |
| 2.25%       | 20-Nov-41 | 2,181             | 0           | 0            | 0            |  |
| 4.20%       | 20-Feb-47 | 1,024             | 0           | 0            | 0            |  |
| 2.25%       | 28-Oct-50 | 411               | 0           | 0            | 0            |  |
| TOTAL       |           | 5,760             | 0           | 0            | 0            |  |

## QTC AUD FLOATING RATE NOTE OUTSTANDINGS

| BOND SERIES  |           | DOMESTIC FV (\$M) |             |              |              |  |
|--------------|-----------|-------------------|-------------|--------------|--------------|--|
| Coupon       | Maturity  | Total             | Week change | Month change | FY24 change* |  |
| 3m BBSW+23.5 | 25-Nov-24 | 2,300             | 0           | 0            | 0            |  |
| 3m BBSW+1    | 03-Mar-26 | 3,000             | 0           | 0            | 0            |  |
| 3m BBSW+9    | 15-Apr-27 | 3,500             | 0           | 0            | 0            |  |
| 3m BBSW+2.5  | 25-Feb-28 | 3,000             | 0           | 0            | 0            |  |
| TOTAL        |           | 11,800            | 0           | 0            | 0            |  |

## QTC AUD CAPITAL INDEXED BOND

| BOND SERIES |           |       | DOMES       |              |              |
|-------------|-----------|-------|-------------|--------------|--------------|
| Coupon      | Maturity  | Total | Week change | Month change | FY24 change* |
| 2.75%       | 20-Aug-30 | 261   | 0           | 0            | -1           |
| TOTAL       |           | 261   | 0           | 0            | -1           |