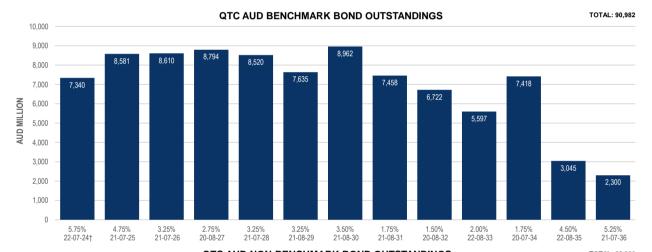

#### QTC AUD BENCHMARK BOND OUTSTANDINGS

| BOND SERIES |           | DOMESTIC FV (\$M) |             |              |              |  |
|-------------|-----------|-------------------|-------------|--------------|--------------|--|
| Coupon      | Maturity  | Total             | Week change | Month change | FY24 change* |  |
| 5.75%       | 22-Jul-24 | 7,340             | 0           | 0            | -484         |  |
| 4.75%       | 21-Jul-25 | 8,581             | 0           | 0            | 0            |  |
| 3.25%       | 21-Jul-26 | 8,610             | 0           | 0            | 0            |  |
| 2.75%       | 20-Aug-27 | 8,794             | 0           | 0            | 0            |  |
| 3.25%       | 21-Jul-28 | 8,520             | 0           | 0            | 0            |  |
| 3.25%       | 21-Aug-29 | 7,635             | 0           | 0            | 0            |  |
| 3.50%       | 21-Aug-30 | 8,962             | 0           | 0            | 0            |  |
| 1.75%       | 21-Aug-31 | 7,458             | 0           | 0            | 101          |  |
| 1.50%       | 20-Aug-32 | 6,722             | 0           | 0            | 437          |  |
| 2.00%       | 22-Aug-33 | 5,597             | 0           | 0            | 1,842        |  |
| 1.75%       | 20-Jul-34 | 7,418             | 0           | 0            | 2,060        |  |
| 4.50%       | 22-Aug-35 | 3,045             | 0           | 0            | 1,095        |  |
| 5.25%       | 21-Jul-36 | 2,300             | 0           | 0            | 2,300        |  |
| TOTAL       |           | 90,982            | 0           | 0            | 7,351        |  |