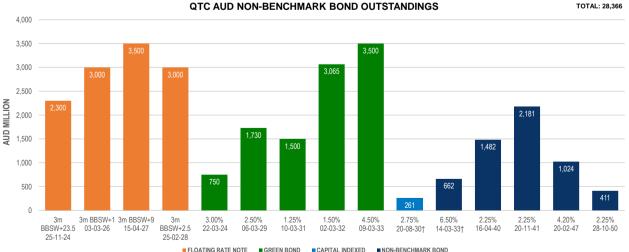

#### OTC AUD GREEN BOND OUTSTANDINGS

| BOND SERIES |           |        | DOMESTIC FV (\$M) |              |              |  |
|-------------|-----------|--------|-------------------|--------------|--------------|--|
| Coupon      | Maturity  | Total  | Week change       | Month change | FY24 change* |  |
| 3.00%       | 22-Mar-24 | 750    | 0                 | 0            | 0            |  |
| 2.50%       | 06-Mar-29 | 1,730  | 0                 | 0            | 0            |  |
| 1.25%       | 10-Mar-31 | 1,500  | 0                 | 0            | 0            |  |
| 1.50%       | 02-Mar-32 | 3,065  | 0                 | 0            | 0            |  |
| 4.50%       | 09-Mar-33 | 3,500  | 0                 | 0            | 0            |  |
| TOTAL       |           | 10,545 | 0                 | 0            | 0            |  |

## QTC AUD OTHER PUBLICLY ISSUED BOND OUTSTANDINGS

| BOND SERIES |           | DOMESTIC FV (\$M) |             |              |              |  |
|-------------|-----------|-------------------|-------------|--------------|--------------|--|
| Coupon      | Maturity  | Total             | Week change | Month change | FY24 change* |  |
| 6.50%       | 14-Mar-33 | 662               | 0           | 0            | 0            |  |
| 2.25%       | 16-Apr-40 | 1,482             | 0           | 0            | 0            |  |
| 2.25%       | 20-Nov-41 | 2,181             | 0           | 0            | 0            |  |
| 4.20%       | 20-Feb-47 | 1,024             | 0           | 0            | 0            |  |
| 2.25%       | 28-Oct-50 | 411               | 0           | 0            | 0            |  |
| TOTAL       |           | 5,760             | 0           | 0            | 0            |  |

## QTC AUD FLOATING RATE NOTE OUTSTANDINGS

| BOND SE      | RIES      | DOMESTIC FV (\$M) |             |              |              |  |
|--------------|-----------|-------------------|-------------|--------------|--------------|--|
| Coupon       | Maturity  | Total             | Week change | Month change | FY24 change* |  |
| 3m BBSW+23.5 | 25-Nov-24 | 2,300             | 0           | 0            | 0            |  |
| 3m BBSW+1    | 03-Mar-26 | 3,000             | 0           | 0            | 0            |  |
| 3m BBSW+9    | 15-Apr-27 | 3,500             | 0           | 0            | 0            |  |
| 3m BBSW+2.5  | 25-Feb-28 | 3,000             | 0           | 0            | 0            |  |
| TOTAL        |           | 11,800            | 0           | 0            | 0            |  |

#### QTC AUD CAPITAL INDEXED BOND

| BOND SERIES |           | DOMESTIC FV (\$M) |             |              |              |
|-------------|-----------|-------------------|-------------|--------------|--------------|
| Coupon      | Maturity  | Total             | Week change | Month change | FY24 change* |
| 2.75%       | 20-Aug-30 | 261               | 0           | 0            | -1           |
| TOTAL       |           | 261               | 0           | 0            | -1           |