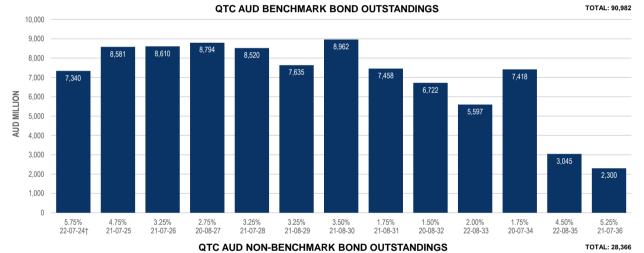

## QTC AUD BENCHMARK BOND OUTSTANDINGS

| BOND SERIES |           |        | DOMESTIC FV (\$M) |              |              |  |  |
|-------------|-----------|--------|-------------------|--------------|--------------|--|--|
| Coupon      | Maturity  | Total  | Week change       | Month change | FY24 change* |  |  |
| 5.75%       | 22-Jul-24 | 7,340  | 0                 | 0            | -484         |  |  |
| 4.75%       | 21-Jul-25 | 8,581  | 0                 | 0            | 0            |  |  |
| 3.25%       | 21-Jul-26 | 8,610  | 0                 | 0            | 0            |  |  |
| 2.75%       | 20-Aug-27 | 8,794  | 0                 | 0            | 0            |  |  |
| 3.25%       | 21-Jul-28 | 8,520  | 0                 | 0            | 0            |  |  |
| 3.25%       | 21-Aug-29 | 7,635  | 0                 | 0            | 0            |  |  |
| 3.50%       | 21-Aug-30 | 8,962  | 0                 | 0            | 0            |  |  |
| 1.75%       | 21-Aug-31 | 7,458  | 0                 | 0            | 101          |  |  |
| 1.50%       | 20-Aug-32 | 6,722  | 0                 | 0            | 437          |  |  |
| 2.00%       | 22-Aug-33 | 5,597  | 0                 | 0            | 1,842        |  |  |
| 1.75%       | 20-Jul-34 | 7,418  | 0                 | 0            | 2,060        |  |  |
| 4.50%       | 22-Aug-35 | 3,045  | 0                 | 0            | 1,095        |  |  |
| 5.25%       | 21-Jul-36 | 2,300  | 0                 | 0            | 2,300        |  |  |
| TOTAL       |           | 90,982 | 0                 | 0            | 7,351        |  |  |