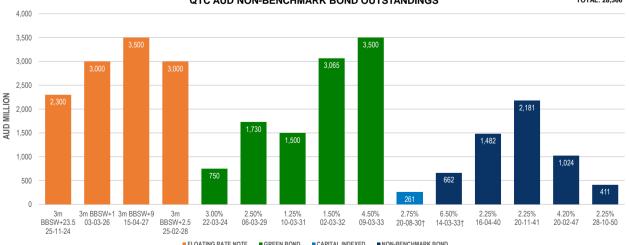

#### OTC AUD GREEN BOND OUTSTANDINGS

| BOND SERIES |           |        | DOMESTIC FV (\$M) |              |              |  |  |
|-------------|-----------|--------|-------------------|--------------|--------------|--|--|
| Coupon      | Maturity  | Total  | Week change       | Month change | FY24 change* |  |  |
| 3.00%       | 22-Mar-24 | 750    | 0                 | 0            | 0            |  |  |
| 2.50%       | 06-Mar-29 | 1,730  | 0                 | 0            | 0            |  |  |
| 1.25%       | 10-Mar-31 | 1,500  | 0                 | 0            | 0            |  |  |
| 1.50%       | 02-Mar-32 | 3,065  | 0                 | 0            | 0            |  |  |
| 4.50%       | 09-Mar-33 | 3,500  | 0                 | 0            | 0            |  |  |
| TOTAL       |           | 10,545 | 0                 | 0            | 0            |  |  |

# QTC AUD OTHER PUBLICLY ISSUED BOND OUTSTANDINGS

| BOND SERIES |           | DOMESTIC FV (\$M) |             |              |              |
|-------------|-----------|-------------------|-------------|--------------|--------------|
| Coupon      | Maturity  | Total             | Week change | Month change | FY24 change* |
| 6.50%       | 14-Mar-33 | 662               | 0           | 0            | 0            |
| 2.25%       | 16-Apr-40 | 1,482             | 0           | 0            | 0            |
| 2.25%       | 20-Nov-41 | 2,181             | 0           | 0            | 0            |
| 4.20%       | 20-Feb-47 | 1,024             | 0           | 0            | 0            |
| 2.25%       | 28-Oct-50 | 411               | 0           | 0            | 0            |
| TOTAL       |           | 5,760             | 0           | 0            | 0            |

# QTC AUD FLOATING RATE NOTE OUTSTANDINGS

| BOND SE      | RIES      | DOMESTIC FV (\$M) |             |              |              |  |
|--------------|-----------|-------------------|-------------|--------------|--------------|--|
| Coupon       | Maturity  | Total             | Week change | Month change | FY24 change* |  |
| 3m BBSW+23.5 | 25-Nov-24 | 2,300             | 0           | 0            | 0            |  |
| 3m BBSW+1    | 03-Mar-26 | 3,000             | 0           | 0            | 0            |  |
| 3m BBSW+9    | 15-Apr-27 | 3,500             | 0           | 0            | 0            |  |
| 3m BBSW+2.5  | 25-Feb-28 | 3,000             | 0           | 0            | 0            |  |
| TOTAL        |           | 11.800            | 0           | 0            | 0            |  |

### QTC AUD CAPITAL INDEXED BOND

| BOND SERIES |           | DOMESTIC FV (\$M) |             |              |              |
|-------------|-----------|-------------------|-------------|--------------|--------------|
| Coupon      | Maturity  | Total             | Week change | Month change | FY24 change* |
| 2.75%       | 20-Aug-30 | 261               | 0           | 0            | -1           |
| TOTAL       |           | 261               | 0           | 0            | -1           |

The 2.75% 20-Aug-30 outstandings do not include indexation of 160m